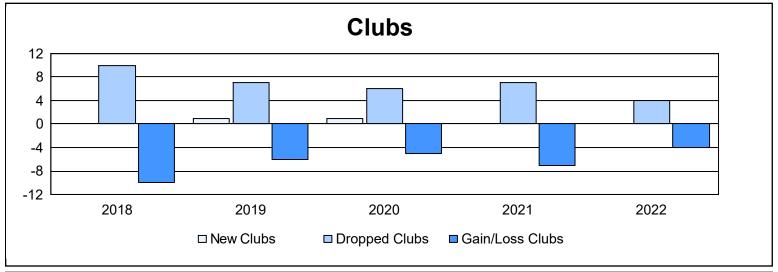

| Year      | New<br>Clubs | Dropped<br>Clubs | Gain/<br>Loss<br>Clubs | New<br>Members | Charter<br>Members | Reinstate<br>Members | Transfer<br>Members | Total<br>Member<br>Added | Total<br>Members<br>Dropped | Gain/<br>Loss<br>Members |
|-----------|--------------|------------------|------------------------|----------------|--------------------|----------------------|---------------------|--------------------------|-----------------------------|--------------------------|
| 2017-2018 | 0            | 10               | -10                    | 427            | 4                  | 46                   | 22                  | 499                      | 756                         | -257                     |
| 2018-2019 | 1            | 7                | -6                     | 331            | 21                 | 18                   | 10                  | 380                      | 723                         | -343                     |
| 2019-2020 | 1            | 6                | -5                     | 198            | 23                 | 18                   | 17                  | 256                      | 492                         | -236                     |
| 2020-2021 | 0            | 7                | -7                     | 246            | 2                  | 18                   | 11                  | 277                      | 507                         | -230                     |
| 2021-2022 | 0            | 4                | -4                     | 416            | 4                  | 32                   | 21                  | 473                      | 467                         | 6                        |
| Average   | 0            | 7                | -6                     | 324            | 11                 | 26                   | 16                  | 377                      | 589                         | -212                     |