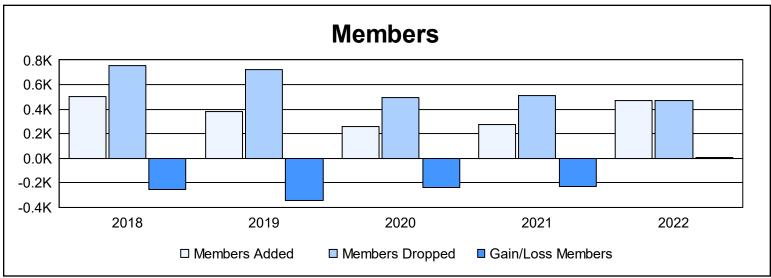

| Year      | New<br>Clubs | Dropped<br>Clubs | Gain/<br>Loss<br>Clubs | New<br>Members | Charter<br>Members | Reinstate<br>Members | Transfer<br>Members | Total<br>Member<br>Added | Total<br>Members<br>Dropped | Gain/<br>Loss<br>Members |
|-----------|--------------|------------------|------------------------|----------------|--------------------|----------------------|---------------------|--------------------------|-----------------------------|--------------------------|
| 2017-2018 | 0            | 10               | -10                    | 427            | 4                  | 46                   | 22                  | 499                      | 756                         | -257                     |
| 2018-2019 | 1            | 7                | -6                     | 331            | 21                 | 18                   | 10                  | 380                      | 723                         | -343                     |
| 2019-2020 | 1            | 6                | -5                     | 198            | 23                 | 18                   | 17                  | 256                      | 492                         | -236                     |
| 2020-2021 | 0            | 7                | -7                     | 246            | 2                  | 18                   | 11                  | 277                      | 507                         | -230                     |
| 2021-2022 | 0            | 4                | -4                     | 416            | 4                  | 32                   | 21                  | 473                      | 467                         | 6                        |
| Average   | 0            | 7                | -6                     | 324            | 11                 | 26                   | 16                  | 377                      | 589                         | -212                     |